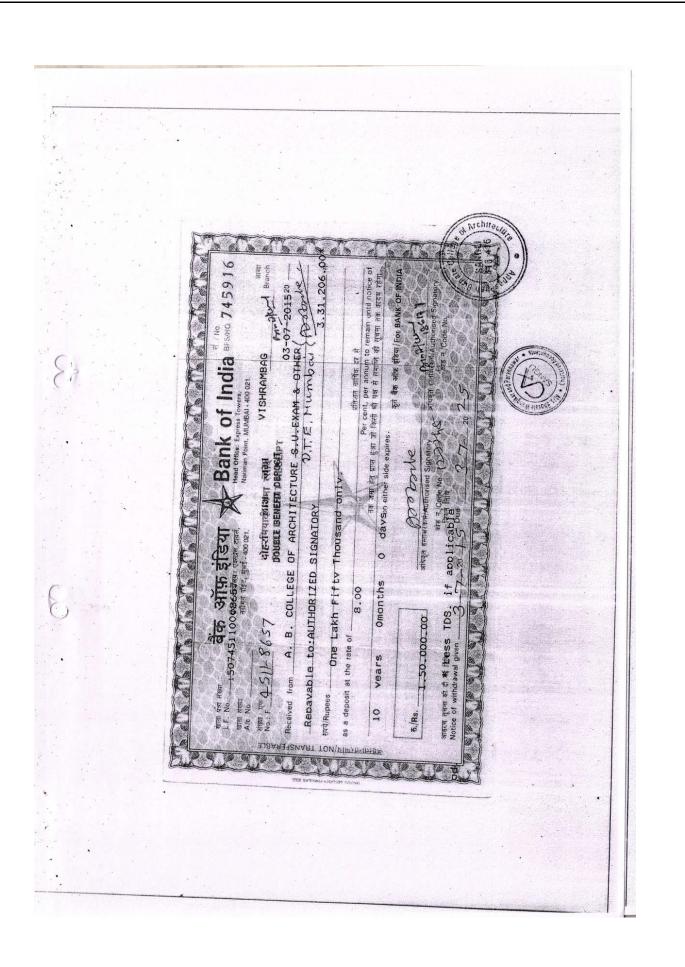

count/s is/was as per our record as on  $31\mathchar`-03\mathchar`-2022$ 

| Туре  | Account No.     | Currency | Total Balance |    |
|-------|-----------------|----------|---------------|----|
|       |                 |          |               |    |
| TD451 | 150745110008248 | INR      | 7,92,712.00   | Cr |
| SB102 | 150710210000122 | INR      | 2,266.43      | Cr |
| SB102 | 150710210000105 | INR      | 49,251.39     | Cr |
| TD451 | 150745110008657 | INR      | 2,45,617.00   | Cr |
| TD561 | 150756110002861 | INR      | 6,43,781.46   | Cr |
| TD451 | 150745110010596 | INR      | 3,69,627.00   | Cr |
| SB102 | 150710210000081 | INR      | 27,10,866.50  | Cr |
| SB102 | 150710210000083 | INR      | 61,462.80     | Cr |
| TD451 | 150745110008249 | INR      | 7,22,906.00   | Cr |











# SHRI VASANTRAO BANDUJI PATIL TRUST'S APPASAHEB BIRNALE COLLEGE OF ARCHITECTURE, SANGLI

(Approved by AICTE, C.O.A New Delhi, Affiliated to Shivaji University Kolhapur) District – Sangli 416416

# **Criterion IV**

# Infrastructure and Learning Resources

Infrastructure and Physical Facilities Details of Expenditure Excluding Salary 2020-2021

# BHOSALE WANGIKAR & PARANNAWAR

**CHARTERED ACCOUNTANTS** 

VASANTRAO BANDUJI PATIL TRUST'S

3

and a

2

APPASAHEB BIRNALE COLLEGE OF ARCHITECTURE, SANGLI

(BATCHLER OF ARCHITECTURE)

STATEMENT OF ACCOUNTS FOR THE YEAR ENDING 31.03.2021

Branch No.2-Shop no.3,Trimurti Arcade,opp.Zilla Parishad,Sangli –Miraj Road,Sangli.416416 Ph.Offi.:(0233) 2375287,Mob.9422040287,Email : <u>wangikarco@gmail.com</u>

| VA