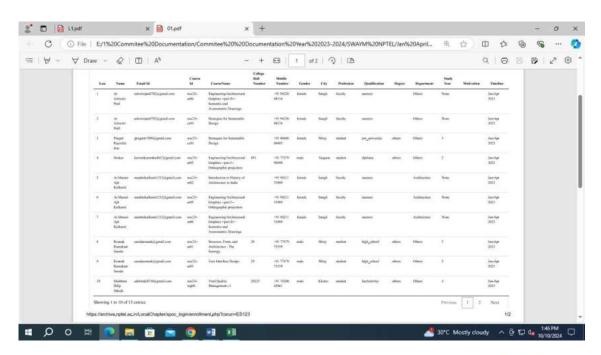

#### SUMMARAY OF SWAYM / NPTEL COURSES

| Academic<br>Year | Type of<br>Programme | Month               | Number of<br>Programmes | course<br>Set no | Number of<br>Students<br>Enrolled |
|------------------|----------------------|---------------------|-------------------------|------------------|-----------------------------------|
| 2023             | SWAYAM-<br>NPTEL     | June –July<br>2023  | 12                      | S1               | 22                                |
|                  | SWAYAM-<br>NPTEL     | July –December 2023 | 06                      | S1               | 57                                |
| 2024             | SWAYAM-<br>NPTEL     | Jan-May<br>2024     | 10                      | S1               | 13                                |
|                  | SWAYAM-<br>NPTEL     | Jan-May 2024        | 06                      | S1 ,S2           | 15                                |
|                  |                      |                     |                         |                  | 107                               |