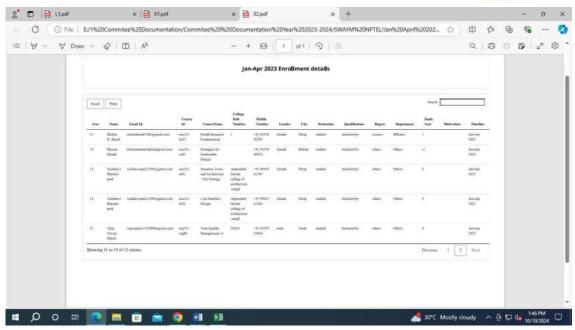

ar22/previe<br>w |
| noc23-ar24                       | Architecture and Planning/Design<br>Engineering | Introduction To Interaction Design                                                                                                  | Prof. Sonal Alreya                                                               | https://onlinecourses.nptel.ac.in/noc23_ar24/previe<br>w |
| noc23-ar25                       | Architecture and Planning                       | Understanding And Reducing Ghg Emissions – Focus On<br>Scope 1 And 2 Emission Reduction Through Building<br>Design And Construction | Prof. Avlokita Agrawal                                                           | https://onlinecourses.rptel.ac.in/noc23_ar25/previe<br>w |



## **Enrolment List of Courses June-July2023**







## **Enrolment List of Courses July-Dec 2023**





## NPTEL COMPLETED STUDENTS **CERTIFICATES**

This certificate is computer generated and can be verified by scanning the QR code given below.

#### Roll No: NPTEL22DE06S44160270

To VAISHNAVI BHASKAR PATIL SWPNASHILP APP. FLAT NO.7 **GULMOHOR COLONY, SANGLI** SANGLI MAHARASHTRA - 416416 PH. NO:919561561363



| Score | Type of Certificate    |
|-------|------------------------|
| >=90  | Elite+Gold             |
| 75-89 | Elite+Silver           |
| >=60  | Elite                  |
| 40-59 | Successfully Completed |
| <40   | No Certificate         |

No. of credits recommended by NPTEL:3

An additional 1 credit may be awarded if the University deems it fit, based on the actual student effort involved.



# NPTEL Online Certification (Fu