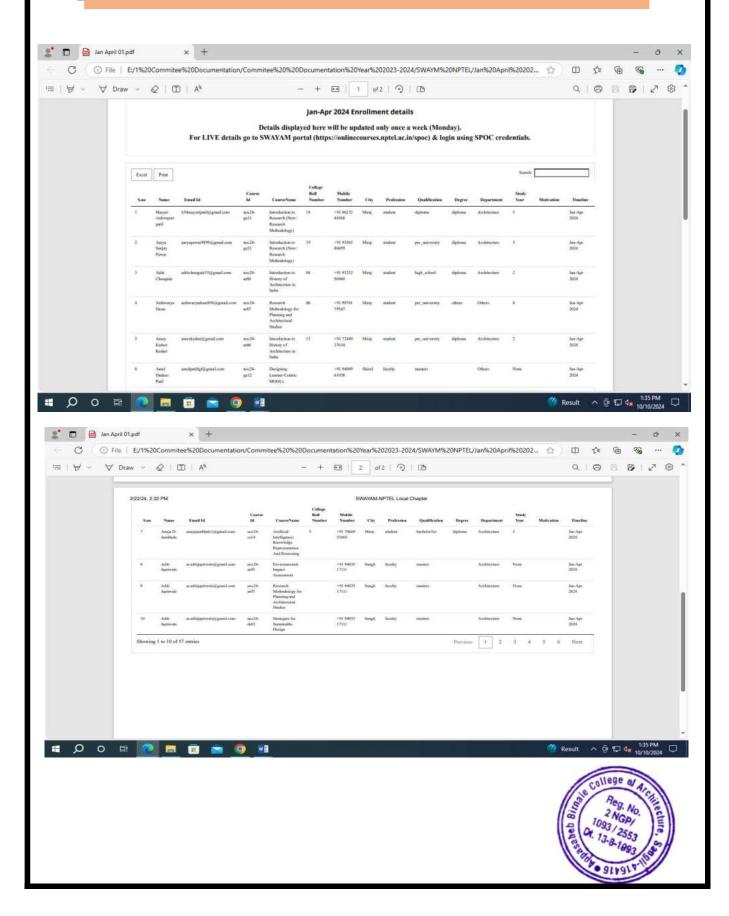

| 12 weeks    | https://onlinecourses.nptel.ac.in/noc24_ar20/preview    |

## **Enrolment List of Courses Jan-May 2024**



## **Enrolment List of Courses Jan-May 2024**





# NPTEL List of Courses June –July 2023

| TIMELINE                         | 4 Weeks (SET 1)                                 | 8 Weeks (SET 1)                                                                                                                     | 12 Weeks                                                                         |                                                          |
|----------------------------------|-------------------------------------------------|-------------------------------------------------------------------------------------------------------------------------------------|----------------------------------------------------------------------------------|----------------------------------------