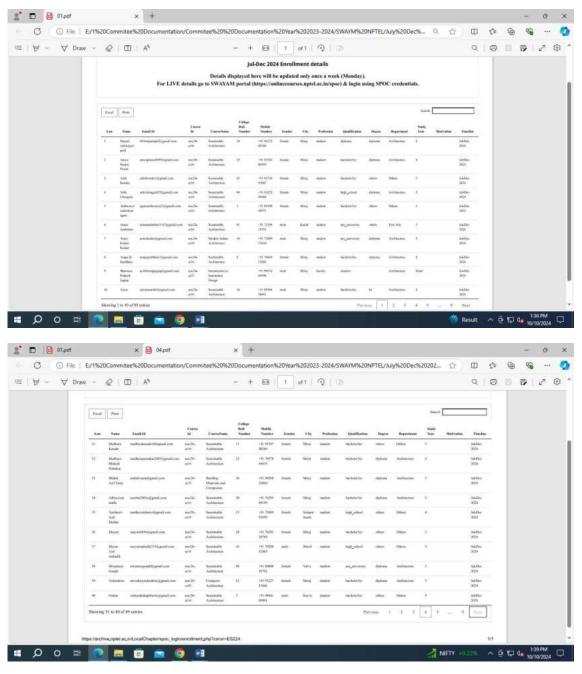

#### SUMMARAY OF SWAYM / NPTEL COURSES

| Academic<br>Year | Type of<br>Programme | Month               | Number of<br>Programmes | course<br>Set no | Number of<br>Students<br>Enrolled |
|------------------|----------------------|---------------------|-------------------------|------------------|-----------------------------------|
| 2023             | SWAYAM-<br>NPTEL     | June –July<br>2023  | 12                      | S1               | 22                                |
|                  | SWAYAM-<br>NPTEL     | July –December 2023 | 06                      | S1               | 57                                |
| 2024             | SWAYAM-<br>NPTEL     | Jan-May<br>2024     | 10                      | S1               | 13                                |
|                  | SWAYAM-<br>NPTEL     | Jan-May 2024        | 06                      | S1 ,S2           | 15                                |
|                  |                      |                     |                         |                  | 107                               |