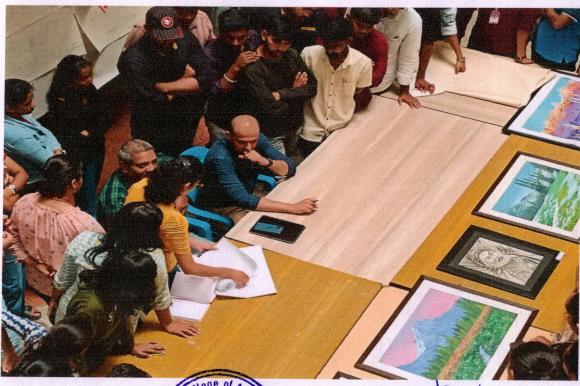

Reg. No.
2 NGP/
1093 / 2553
Ot. 13-8-1993

I/C. PRINCIPAL

APPASAHEB BIRNALE CO:

OF ARCHITECTURE, SANGL.

Vasantdada Banduji Patil Trust's

Appasaheb Birnale College Of Architecture, Sangli. Alumini contribution to the development of students Through design sessions - 2023/24

### Design review conducted for T.Y.B.Arch for architectural design BY Ar. Milind Kulkarni

I/C. PRINCIPAL
APPASAHEB BIRNALE COLLEG
OF ARCHITECTURE, SANGLI