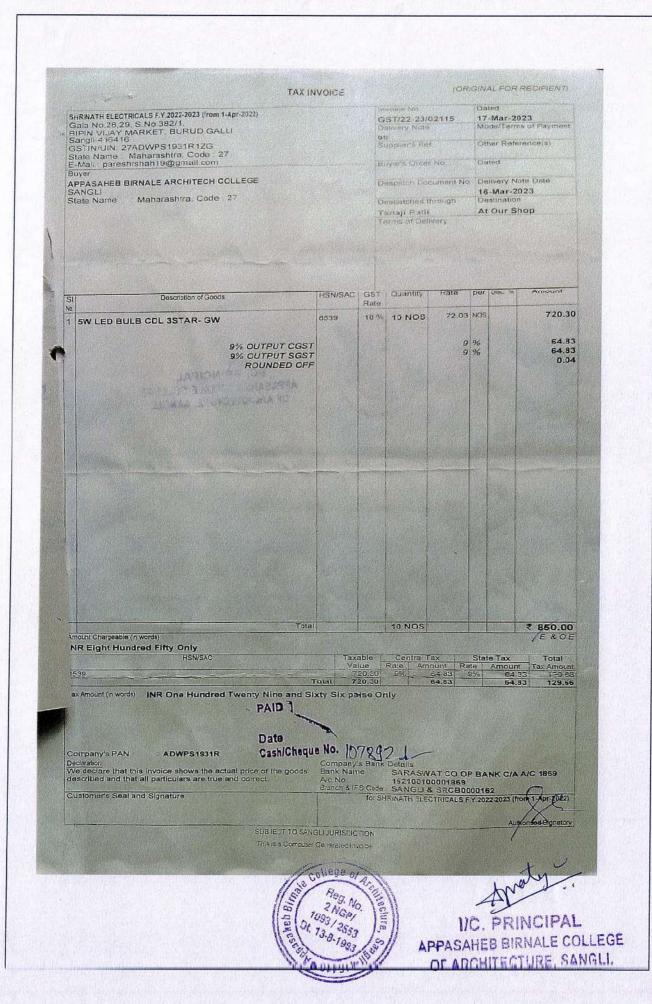

| SHRI. VASANTRAO BANDUJI PATIL TRUST'S APPASAHEB BIRNALE COLLEGE OF ARCHITEC                         | CTURE                        |
|-----------------------------------------------------------------------------------------------------|------------------------------|
| South Shivaji Nagar Sangli Miraj Road, Sangli -416 416 Ph (0233) 232029407  No. VOUCHER Date        | 122336<br>15105/2023.        |
| Name of Account Eletoic ENB. (Reluve & Main lathy                                                   | Rs. Ps.                      |
| 2002 DONAL THY NO. CSH 102-23 102115 C. 113 2028                                                    | 850-00<br>H866-00            |
| Extrac Metrol JAN. NO. CST 23-24 033 6. 61412023                                                    | 3094,000.                    |
| Amount in words Total TED 80112 013591 C8 20 Hry                                                    | 15910200                     |
| Paid by Cash/Cheque/D.D No                                                                          | बार्त श्रह बैकाले.           |
| Name SMONUT EICCEOICUS<br>M. 9850621715<br>SHRINATH ELECTRICALS                                     | Sand                         |
| Receiver solgrand Super Market. Burud Gall, SANGLA 126476                                           | Accomment                    |
| SYSTEM WORKS Central lax State  System Works                                                        | Amount Tay Amount            |
| SHRI, VASANTRAO BANDUJI PATIL TRUST'S APPASAHEB BIRNALE COLLEGE OF ARCHITI                          | CTURE                        |
| South Shivaji Nagar, Sangli Miraj Road, Sangli - 416 416. Ph. (0233) 2320294/ No. <b>VOUCHER</b> Da | 2322336<br>ite 12109 12023 . |
| Name of Account Fred Relais & Muintaince ( Common &                                                 | complet).                    |
| chalstype and a limber commerce a science and                                                       | 1,855-00                     |
| Thu No. SW/23-24/08/07 A. 05/8/2022                                                                 |                              |
| Amountin words Total TIDE ESTIC Alord WINDER SO HIM                                                 | 4855 700                     |
| Paid by Cash/Cheque/D.D No. 1080 4 Drawn on SATA                                                    | विवाल अह बेता ले             |
| Name SYS Item WOOKS.                                                                                | Set                          |
| Receiver's Signature Principal                                                                      | Accountant                   |
|                                                                                                     |                              |