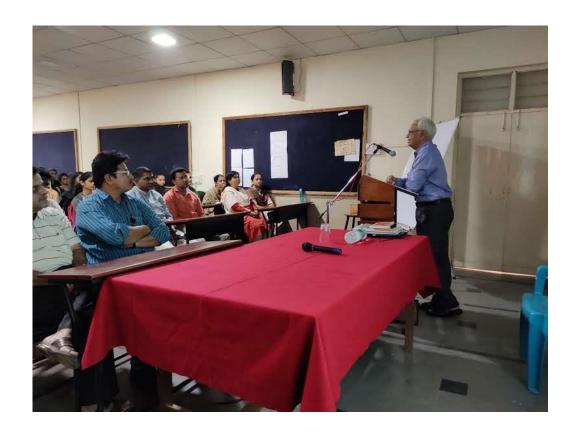

# 01.LATERAL THINKING KEY TO CREATIVE DESIGN BY AR PRAMOD BERI

महाविद्यालयामधील सर्व विद्यार्थ्यांकरीता दिनांक १२/१०/२०१९ रोजी आर्कि. प्रमोद बेरी यांचे LATERAL THINKING KEY TO CREATIVE DESIGN या विषयावर एक दिवसीय वर्कशॉप पार पडले. या वेळी प्रमोद बेरी सरांनी सर्व विद्यार्थ्यांना संबंधीत विषयाबाबत संपुर्ण मार्गदर्शन केले. व विद्यार्थ्यांच्या शंकांचे निरसन केले.

महाविद्यालयाचे प्राचार्य आर्कि. विजय सांबरेकर यां<u>नी आर्कि. बेरी</u> या<u>चे</u> मानचिन्ह, पुष्प गुच्छ व शाल देवून सत्कार केला.

Reg. No.
2 NGPI
1093 | 2553
Dt. 13-8-1993

## PHOTOS OF THE SEMINAR