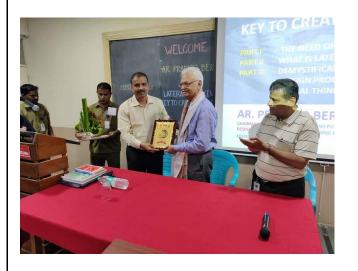

# 01.LATERAL THINKING KEY TO CREATIVE DESIGN BY AR PRAMOD BERI

महाविद्यालयामधील सर्व विद्यार्थ्यांकरीता दिनांक १२/१०/२०१९ रोजी आर्कि. प्रमोद बेरी यांचे LATERAL THINKING KEY TO CREATIVE DESIGN या विषयावर एक दिवसीय वर्कशॉप पार पडले. या वेळी प्रमोद बेरी सरांनी सर्व विद्यार्थ्यांना संबंधीत विषयाबाबत संपुर्ण मार्गदर्शन केले. व विद्यार्थ्यांच्या शंकांचे निरसन केले.

महाविद्यालयाचे प्राचार्य आर्कि. विजय सांबरेकर यां<u>नी आर्कि. बेरी</u> या<u>चे</u> मानचिन्ह, पुष्प गुच्छ व शाल देवून सत्कार केला.

Reg. No.
2 NGPI
1093 | 2553
Dt. 13-8-1993

## PHOTOS OF THE SEMINAR