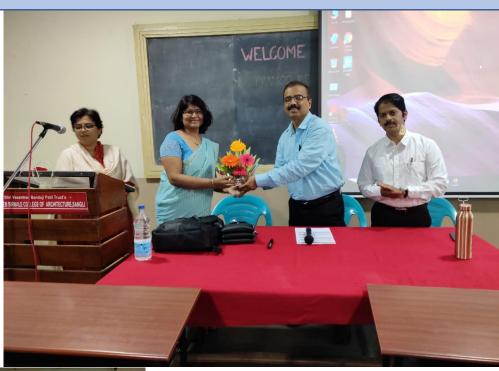

#### AR VAISHALI MANGESH ANAGAL

महाविद्यालयामध्ये दिनांक ०२ नोव्हेंबर २०१९ रोजी, मास्टर ऑफ आर्किटेक्चर च्या विद्यार्थ्यासाठी आर्कि. वैशाली अनगल यांना सेमिनार देण्यासाठी महाविद्यालयाचे प्राचार्य आर्कि. विजय सांबरेकर यांनी आमंत्रीत केले होते.

या वेळी अनगल मॅडमनी NATIONAL POLICY IN INDIA AND ROLE OF GOVERNMENT या विषयाबाबत विद्यार्थ्यांकरीता सेमिनार दिला. या वेळी मॅडमनी विद्यार्थ्यांना या विषयाबाबत योग्य माहिती दिली. व विद्यार्थ्यांच्या शंकांचे निरसन केले. या वेळी महाविद्यालयाचे प्राचार्य आर्कि. विजय सांबरेकर यांनी आर्कि. वैशाली अनगल यांना पुष्प गुच्छ देवून त्यांचा सत्कार केला व त्यांचे आभार मानले

# PHOTOS OF THE SEMINAR