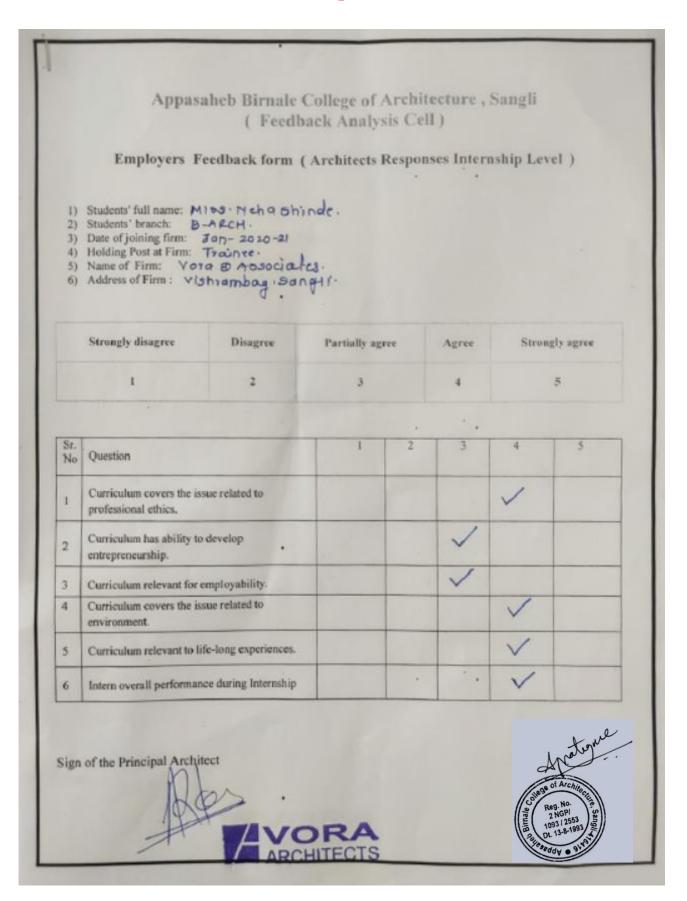

# Appasaheb Birnale College of Architecture , Sangli ( Feedback Analysis Cell ) ( Academic Year 2021-2022 )

#### **Employers Feedback form (Architects Responses Internship Level )**

- 1) Students' full name:
- 2) Students' branch:
- 3) Date of joining firm:
- 4) Holding Post at Firm:
- 5) Name of Firm:
- 6) Address of Firm :

| Strongly disagree | Disagree | Partially agree | Agree | Strongly agree |
|-------------------|----------|-----------------|-------|----------------|
| 1                 | 2        | 3               | 4     | 5              |

| Sr.<br>No | Question                                                    | 1 | 2 | 3 | 4 | 5    |
|-----------|-------------------------------------------------------------|---|---|---|---|------|
| 1         | Curriculum covers the issue related to professional ethics. |   |   |   |   |      |
| 2         | Curriculum has ability to develop entrepreneurship.         |   |   |   |   |      |
| 3         | Curriculum relevant for employability.                      |   |   |   |   |      |
| 4         | Curriculum covers the issue related to environment.         |   |   |   |   |      |
| 5         | Curriculum relevant to life-long experiences.               |   |   |   |   |      |
| 6         | Intern overall performance during Internship                |   |   |   |   | Anne |

Sign of the Principal Architect

eddy .

|             |                                                                                                                                                   | theb Birnale (<br>( Feedb<br>cedback form ( | ack Analy   | vsis Cel | II.)         |                                                                                                                                                                                                                                                                                                                                                                                                                                                                                                                                                                                                                                                                                                                                                                                                                                                                                                                                                                                                                                                                                                                                                                                                                                                                                                                                                                                                                                                                                                                                                                                                                                                                                                                                                                                                                                                                                                                                                                                                                                                                                                                                | vel )                                                          |
|-------------|---------------------------------------------------------------------------------------------------------------------------------------------------|---------------------------------------------|-------------|----------|--------------|--------------------------------------------------------------------------------------------------------------------------------------------------------------------------------------------------------------------------------------------------------------------------------------------------------------------------------------------------------------------------------------------------------------------------------------------------------------------------------------------------------------------------------------------------------------------------------------------------------------------------------------------------------------------------------------------------------------------------------------------------------------------------------------------------------------------------------------------------------------------------------------------------------------------------------------------------------------------------------------------------------------------------------------------------------------------------------------------------------------------------------------------------------------------------------------------------------------------------------------------------------------------------------------------------------------------------------------------------------------------------------------------------------------------------------------------------------------------------------------------------------------------------------------------------------------------------------------------------------------------------------------------------------------------------------------------------------------------------------------------------------------------------------------------------------------------------------------------------------------------------------------------------------------------------------------------------------------------------------------------------------------------------------------------------------------------------------------------------------------------------------|----------------------------------------------------------------|
| 2) 3) 4) 5) | Students' full name f. G<br>Students' branch: B<br>Date of joining firm:<br>Holding Post at Firm:<br>Name of Firm: Yord<br>Address of Firm : Yord | -Atch.<br>1 Jan- 20-21/<br>Trainer          |             |          | * .e.        |                                                                                                                                                                                                                                                                                                                                                                                                                                                                                                                                                                                                                                                                                                                                                                                                                                                                                                                                                                                                                                                                                                                                                                                                                                                                                                                                                                                                                                                                                                                                                                                                                                                                                                                                                                                                                                                                                                                                                                                                                                                                                                                                |                                                                |
|             | Strongly disagree                                                                                                                                 | Disagree                                    | Partially a | tree     | Agree        | Stron                                                                                                                                                                                                                                                                                                                                                                                                                                                                                                                                                                                                                                                                                                                                                                                                                                                                                                                                                                                                                                                                                                                                                                                                                                                                                                                                                                                                                                                                                                                                                                                                                                                                                                                                                                                                                                                                                                                                                                                                                                                                                                                          | gly agree                                                      |
|             | 1                                                                                                                                                 | 2 *                                         | 3           |          | 4            |                                                                                                                                                                                                                                                                                                                                                                                                                                                                                                                                                                                                                                                                                                                                                                                                                                                                                                                                                                                                                                                                                                                                                                                                                                                                                                                                                                                                                                                                                                                                                                                                                                                                                                                                                                                                                                                                                                                                                                                                                                                                                                                                | 5                                                              |
| Sr.<br>No   | Question                                                                                                                                          |                                             | 1           | 2        | 3            | 4                                                                                                                                                                                                                                                                                                                                                                                                                                                                                                                                                                                                                                                                                                                                                                                                                                                                                                                                                                                                                                                                                                                                                                                                                                                                                                                                                                                                                                                                                                                                                                                                                                                                                                                                                                                                                                                                                                                                                                                                                                                                                                                              | 5                                                              |
| 1           | Curriculum covers the iss<br>professional ethics.                                                                                                 | ue related to                               |             |          | · .          | ~                                                                                                                                                                                                                                                                                                                                                                                                                                                                                                                                                                                                                                                                                                                                                                                                                                                                                                                                                                                                                                                                                                                                                                                                                                                                                                                                                                                                                                                                                                                                                                                                                                                                                                                                                                                                                                                                                                                                                                                                                                                                                                                              |                                                                |
| 2           | Curriculum has ability to<br>entrepreneurship.                                                                                                    | develop                                     |             |          | V            |                                                                                                                                                                                                                                                                                                                                                                                                                                                                                                                                                                                                                                                                                                                                                                                                                                                                                                                                                                                                                                                                                                                                                                                                                                                                                                                                                                                                                                                                                                                                                                                                                                                                                                                                                                                                                                                                                                                                                                                                                                                                                                                                |                                                                |
| 3           | Curriculum relevant for e                                                                                                                         | mployability.                               |             |          | V            |                                                                                                                                                                                                                                                                                                                                                                                                                                                                                                                                                                                                                                                                                                                                                                                                                                                                                                                                                                                                                                                                                                                                                                                                                                                                                                                                                                                                                                                                                                                                                                                                                                                                                                                                                                                                                                                                                                                                                                                                                                                                                                                                |                                                                |
| 4           | Curriculum covers the iss<br>environment.                                                                                                         | sue related to                              |             |          |              | V                                                                                                                                                                                                                                                                                                                                                                                                                                                                                                                                                                                                                                                                                                                                                                                                                                                                                                                                                                                                                                                                                                                                                                                                                                                                                                                                                                                                                                                                                                                                                                                                                                                                                                                                                                                                                                                                                                                                                                                                                                                                                                                              |                                                                |
| 5           | Curriculum relevant to lit                                                                                                                        | fe-long experiences.                        |             |          |              | V                                                                                                                                                                                                                                                                                                                                                                                                                                                                                                                                                                                                                                                                                                                                                                                                                                                                                                                                                                                                                                                                                                                                                                                                                                                                                                                                                                                                                                                                                                                                                                                                                                                                                                                                                                                                                                                                                                                                                                                                                                                                                                                              |                                                                |
| 6           | Intern overall performan                                                                                                                          | ce during Internship                        |             |          | $\checkmark$ | 2                                                                                                                                                                                                                                                                                                                                                                                                                                                                                                                                                                                                                                                                                                                                                                                                                                                                                                                                                                                                                                                                                                                                                                                                                                                                                                                                                                                                                                                                                                                                                                                                                                                                                                                                                                                                                                                                                                                                                                                                                                                                                                                              |                                                                |
| Sign        | n of the Principal Archit                                                                                                                         | 2.                                          | HITECTS     |          | **           | Lange Contraction of the Contrac | Architecture<br>NGPI<br>131 (2553)<br>131 (2553)<br>136 (1993) |